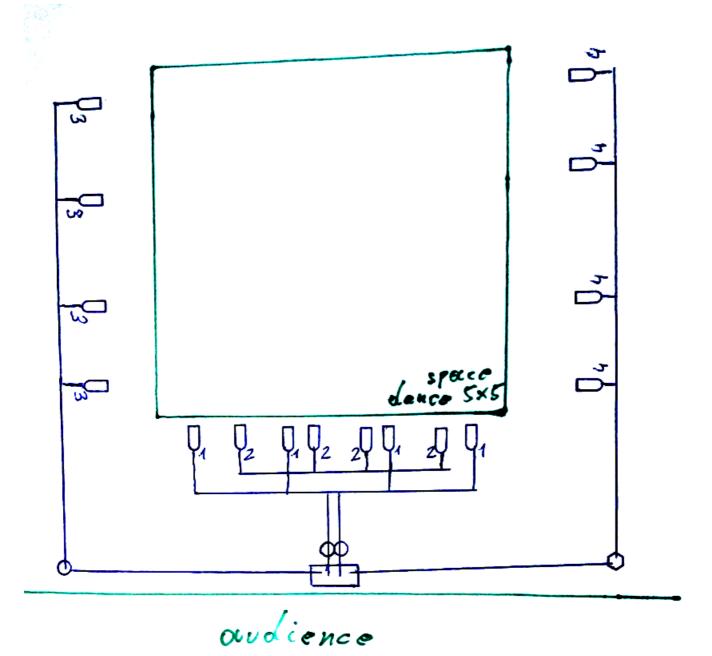

#### SOUND

P.A. - POWER AMPLIFIER

• Powerful main system L/R front of stage – full range active speakers with subwoofers (Meyer Sound / d&B / L-Acoustics / EAW...). Power adapted to the venue. It should be possible to address the subs separately.

#### **MONITORS**

• 2 wedges (12 or 15 inch, min. 60°), with 4 separate amplifiers (Type Meyer UM-100 P, d&B Max 15). They will be placed on the corner of the stage. Sends on 4 auxiliaries.

### STAGE BOX

We bring our own laptop (Macbook Pro) and this needs to be connected to the PA - perhaps it needs a DI-Box.